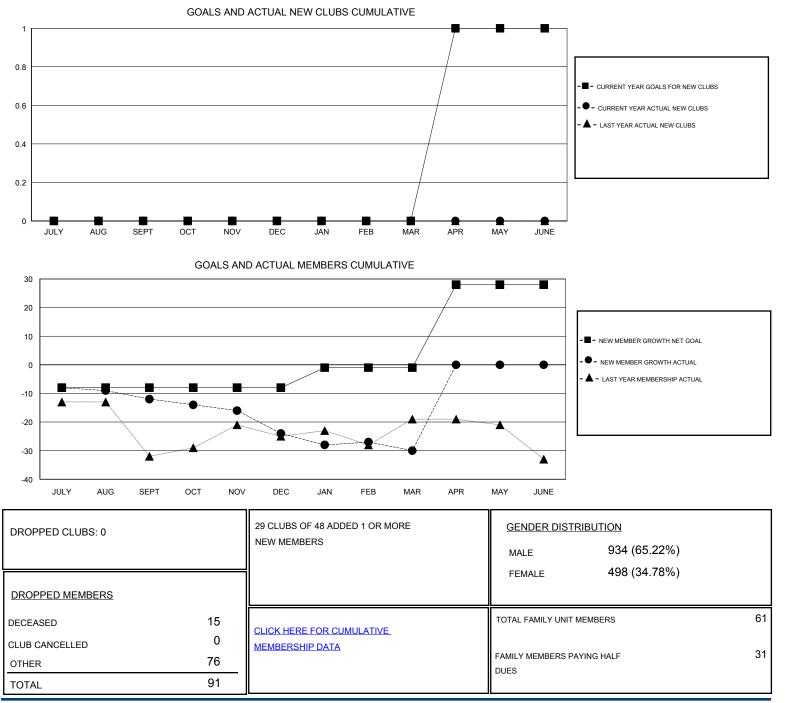

## District 202 F

Results as of: 3/31/2017

| GMT: HI               | uck Taingahue |             | L         | LOCATION NEW ZEALAND |                       |                                                                |                                                              | GMT CA                                             |
|-----------------------|---------------|-------------|-----------|----------------------|-----------------------|----------------------------------------------------------------|--------------------------------------------------------------|----------------------------------------------------|
| Clubs                 |               |             |           |                      | Members               |                                                                |                                                              |                                                    |
| RESULTS FOR 2016-2017 |               |             |           |                      | RESULTS FOR 2016-2017 |                                                                |                                                              |                                                    |
| QUARTER               | NEV           | W CLUB GOAL | NEW CLUBS | DROPPED CLUBS        | QUARTER               | NEW MEMBER GROWTH<br>NET GOAL (not reinstated<br>or transfers) | NEW MEMBER<br>GROWTH ACTUAL (not<br>reinstated or transfers) | DROPPED<br>MEMBERS ACTUAL<br>(including transfers) |
| JULY/AUG/SE           | EPT           | 0           | 0         | 0                    | JULY/AUG/SEPT         | -8                                                             | 26                                                           | 38                                                 |
| OCT/NOV/DE            | C             | 0           | 0         | 0                    | OCT/NOV/DEC           | 0                                                              | 20                                                           | 32                                                 |
| JAN/FEB/MA            | R             | 0           | 0         | 0                    | JAN/FEB/MAR           | 7                                                              | 15                                                           | 21                                                 |
| APR/MAY/JU            | NE            | 1           | 0         | 0                    | APR/MAY/JUNE          | 29                                                             | 0                                                            | 0                                                  |